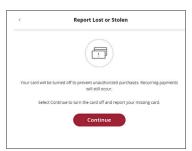

----------|--|--|--|
| S Recurring Payments                                                                            | ित्र Card on File |  |  |  |
| The Card on File list helps you keep tabs of n<br>card on their file for convenient one-time or |                   |  |  |  |

Setup Controls & Alerts for Your First Financial Cards:

|     | <       | Contro                                  | ols & Alerts |   |
|-----|---------|-----------------------------------------|--------------|---|
|     | Receive | where, when, and how your card is used. |              |   |
| 938 |         | Controls                                | Alerts       |   |
| VE  |         | <b>My Regions</b><br>Disabled           | -            | > |

Manage Your Travel Plans, and Report Your Card as Lost or Stolen:



## 

## firstffcu.com | (732) 312-1500